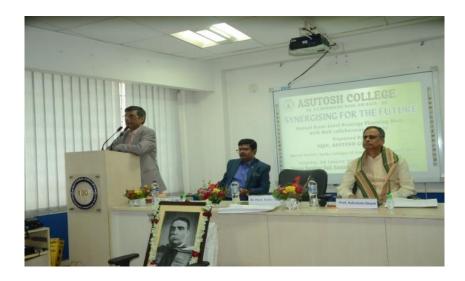

BRIEF REPORT ABOUT THE EVENT/ PROGRAMME: The event commenced with a seamless registration process from 10.30 am. The vibrant atmosphere was set with an inaugural song, capturing the spirit of collaboration. Welcome Address was given by Dr. Manas Kabi, Principal, Asutosh College. A moment of recognition as distinguished Chief Patron, Chief Mentor and Esteemed Keynote Speaker were felicitated for their contributions to education and strategic planning. Dr. Dipak Kumar Kar's address provided a visionary outlook, emphasizing the importance of strategy planning and collaboration in academia. Professor Dr. Ashutosh Ghosh's keynote address added academic depth, reflecting on the challenges and opportunities in collaborative initiatives as well as in the evolving educational landscape. The IQAC Coordinator Dr. Sraboni Roy of Asutosh College. Sri Saugata Roy was felicitated and he shared invaluable insights.

# > GEO-TAGGED PHOTOGRAPHS: