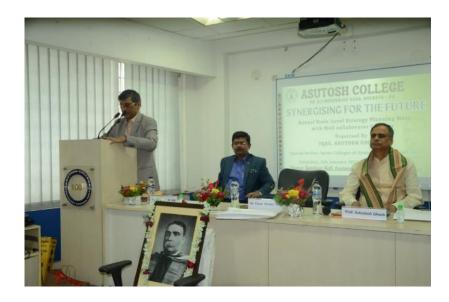

BRIEF REPORT ABOUT THE EVENT/ PROGRAMME: The event commenced with a seamless registration process from 10.30 am. The vibrant atmosphere was set with an inaugural song, capturing the spirit of collaboration. Welcome Address was given by Dr. Manas Kabi, Principal, Asutosh College. A moment of recognition as distinguished Chief Patron, Chief Mentor and Esteemed Keynote Speaker were felicitated for their contributions to education and strategic planning. Dr. Dipak Kumar Kar's address provided a visionary outlook, emphasizing the importance of strategy planning and collaboration in academia. Professor Dr. Ashutosh Ghosh's keynote address added academic depth, reflecting on the challenges and opportunities in collaborative initiatives as well as in the evolving educational landscape. The IQAC Coordinator Dr. Sraboni Roy of Asutosh College. Sri Saugata Roy was felicitated and he shared invaluable insights.

# > GEO-TAGGED PHOTOGRAPHS: